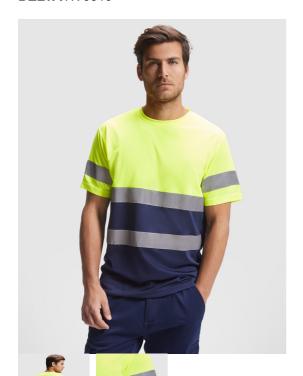

### DESCRIPTION

Technical high-visibility short-sleeve t-shirt.  $\cdot$  Crew neck in the same fabric and reinforced covered seams on inner collar.  $\cdot$  One high-visibility strip on sleeves and two on chest and back.  $\cdot$  Breathable and easy-dry fabric.

## COMPOSITION

100% bird's eye polyester, 130 gsm.

### REMARKS

CE compliance according to the following standards: EN ISO 13688:2013/A1:2021 EN ISO 20471:2013/A1:2016. Class I: 55221 - 55223 - 52221 - 23221. Class II: 221 - 223 \*Technical fabric: \*High-visibility. \*Breathable model.